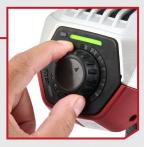

### FlexFinish<sup>®</sup> Pro Front End P/N 2458829

Optimized for higher production on larger surfaces using architectural coatings

**PRO-TIP:** Have a front end for each application. Swap out nozzles on the fly to finish jobs quicker.