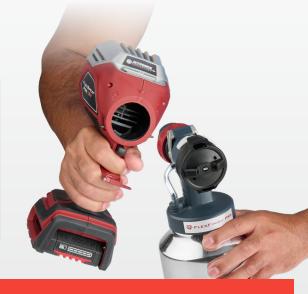

# **FLEXSPRAY® PRO 18V**

### THE MULTI-TOOL FOR PAINTING PROFESSIONALS

**AIR REGULATION** CONTROL Adjust airflow for coating and speed.

**MATERIAL FLOW** CONTROL Numbered settings

for versatility and repeatability of applications.

## **TITAN'S QUICK-CHANGE SYSTEM**

Makes it simple to get started, change coatings or colors on the fly and cleanup when your project is done.