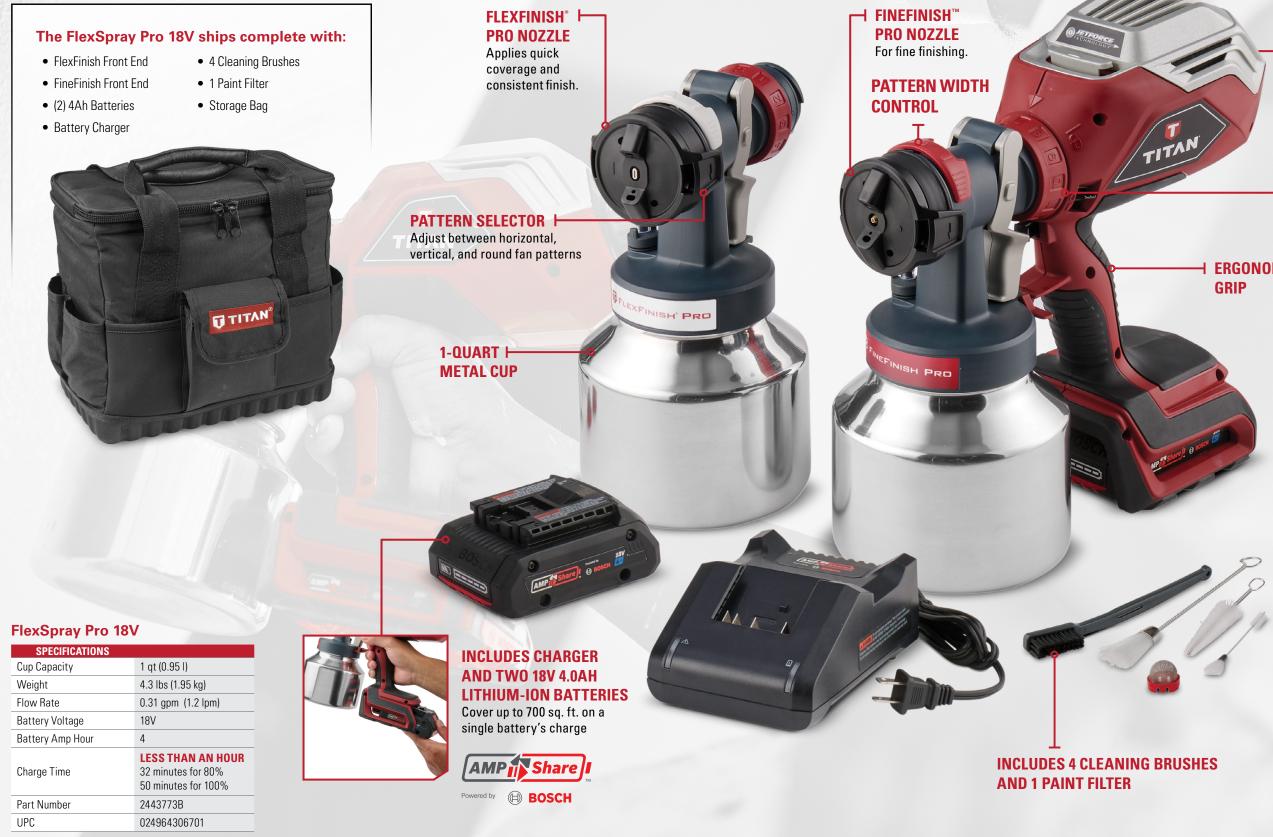

### THE MULTI-TOOL FOR PAINTING PROFESSIONALS

**AIR REGULATION** CONTROL Adjust airflow for coating and speed.

**MATERIAL FLOW** CONTROL Numbered settings

for versatility and repeatability of applications.