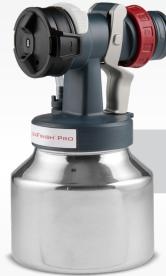

### FineFinish<sup>™</sup> Pro Front End P/N 2458828

Optimized for fine finish applications with a round pattern for small surfaces

**PRO-TIP:** Have a front end for each material. Store the material in the cup when done.