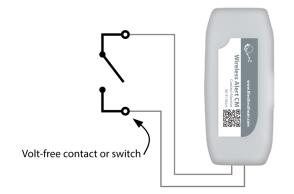

# Wireless Alert CM

Wireless Alert CM is a battery-powered device that can be connected to a volt-free contact and will send a warning email when it detects that the contact has opened or closed. Simply select your settings and connect to your Wi-Fi network using the FilesThruTheAir mobile app.

The Wireless Alert CM monitors whether a volt-free contact, such as a relay or volt-free switch is open or closed. The device body can be secured in position using an adhesive pad (supplied) and is provided with 1.5m of cable with bare ends, ready to connect to your equipment or switch. The device can be set to trigger a notification email, sent to a user-selected address, if the monitored contact opens, closes, or both. The user can also configure delays (between 1 minute and 12 hours), whereby the contact must remain opened or closed for a certain period of time before an alert is sent. In addition to this, the device can send a scheduled summary email detailing number of alert events, percentage of contact open and closed time, and battery level.

### DO NOT CONNECT TO MAINS VOLTAGE.

The Wireless Alert CM is designed to monitor volt-free contacts only. If you are unsure, do not connect this product and seek professional advice.