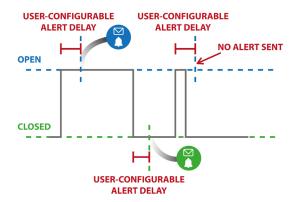

- User-configurable alerts for contact open, closed or both
- Alert delay settings to prevent unwanted alerts
- Customisable alert messages
- Sends email alerts and scheduled status reports
- Simple to set up using the free mobile app
- Two years' battery life (typical)
- No ongoing subscription fees
- Includes sticky pad for mounting

The Wireless Alert CM monitors whether a volt-free contact, such as a relay or volt-free switch is open or closed. The device body can be secured in position using an adhesive pad (supplied) and is provided with 1.5m of cable with bare ends, ready to connect to your equipment or switch. The device can be set to trigger a notification email, sent to a user-selected address, if the monitored contact opens, closes, or both. The user can also configure delays (between 1 minute and 12 hours), whereby the contact must remain opened or closed for a certain period of time before an alert is sent. In addition to this, the device can send a scheduled summary email detailing number of alert events, percentage of contact open and closed time, and battery level.