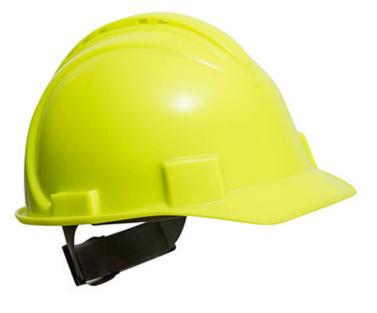

### **Product information**

Cap style hard hat, ultra-light and compact ABS Shell. 4 points textile harness with ratchet wheel adjustable size (52-63 cm).Vented shell for extra air-flow.