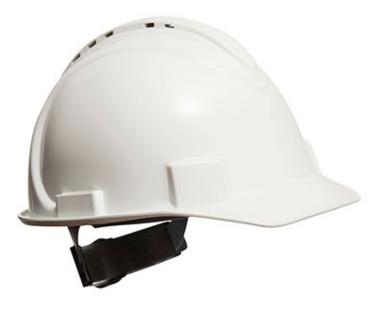

# **PW02 - Safety PRO Hard Hat Vented**

Collection: Head Protection Range: PPE Materials: HDPE, PET, PP, LDPE Outer Carton: 20

### **Product information**

Cap style hard hat, ultra-light and compact ABS Shell. 4 points textile harness with ratchet wheel adjustable size (52-63 cm).Vented shell for extra air-flow.