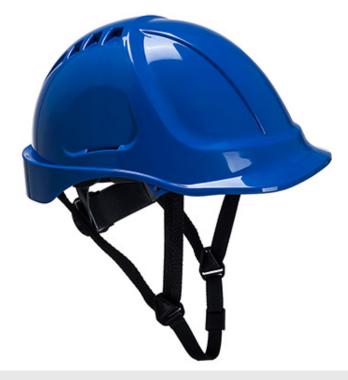

# **Product information**

Endurance Plus helmet with unvented ABS shell features a 6-point textile suspension harness with wheel ratchet size adjustment and is sold with a 4-point chin strap included.

# **Features**

- Unvented helmet shell for safe use with electrical applications
- Electrical insulation up to 1000Vac or 1500Vdc (EN 50365)
- 6-point textile suspension harness for enhanced wearer comfort and safety  $% \left( {{{\mathbf{x}}_{i}}} \right)$
- Size adjustable headband via wheel ratchet system
- Chin strap included
- Compatible with PS58 helmet visor holder
- Compatible with PW47 and PS47 clip-on ear muff
- Electrical properties ( 440Vac)
- Up to 7 years lifetime from manufacturing date (as long as undamaged)
- CE-CAT III
- Protection against Molten Metal