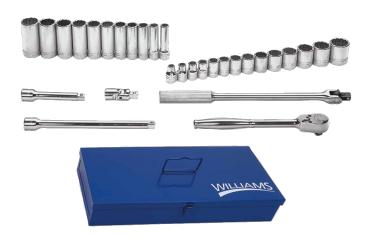

## JHWWSS-30FTB

1/2 Drive Socket and Drive Tool Set 12 Point, SAE, 30 Pieces, in Keep Safe Foam, In Metal Tool Box

## PRODUCT DETAILS

- Includes 1/2 Drive Tools, Shallow 12 Point Sockets, Deep 12 Point Sockets
- Keep-Safe-Foam system keeps tools organized and helps prevent loss
- All tools are professional quality, made of highgrade chrome vanadium steel
- Sockets feature SUPERTORQUE® lobular openings for greater turning power without deforming the fastener
- Metal tool box made for years of rugged use