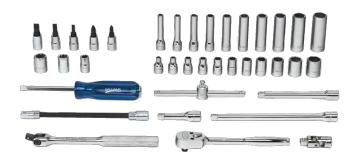

## JHWWSM38HFTB

1/4 Drive Socket/Tool Set,6 Point, 38 Pieces, in Keep Safe Foam, with Tool Box

## PRODUCT DETAILS

- Includes: 1/4 Drive Tools, Shalloe 6 Point Sockets, Shallow 8 Point Sockets, Deep 6 Point Sockets, Screwdriver Bit Sockets
- Keep-Safe-Foam system keeps tools organized and helps prevent loss
- All tools are professional quality, made of highgrade chrome vanadium steel
- Sockets feature SUPERTORQUE® lobular openings for greater turning power without deforming the fastener
- Metal tool box made for years of rugged use