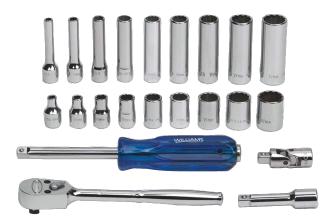

## JHWWSM-22FTB

1/4 Drive Socket/Tool Set,12 Point, 22 Pieces, in Keep Safe Foam, with Tool Box

## PRODUCT DETAILS

- Includes: 1/4 Drive Tools, Shalloe 6 Point Sockets, Deep 6 Point Sockets, Deep 12 Point Sockets
- Keep-Safe-Foam system keeps tools organized and helps prevent loss
- All tools are professional quality, made of highgrade chrome vanadium steel
- Sockets feature SUPERTORQUE® lobular openings for greater turning power without deforming the fastener
- Metal tool box made for years of rugged use