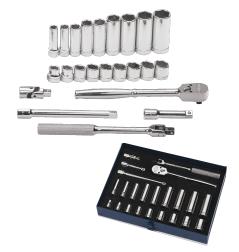

JHWWSB-23HF 3/8 Drive Socket and Drive Tool Set, 6 Point, SAE, 23 Pieces, in Keep Safe Foam

## PRODUCT DETAILS

- Include 3/8 Drive Tools, Shallow 6 Point Sockets, Deep 6 Point Sockets
- Keep-Safe-Foam system keeps tools organized and helps prevent loss
- All tools are professional quality, made of highgrade chrome vanadium steel
- Sockets feature SUPERTORQUE® lobular openings for greater turning power without deforming the fastener