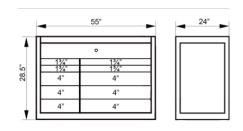

## JHWW55TC10BL

55" Wide x 24" Deep 10-Drawer Tool Chest, Professional Series, Blue

## PRODUCT ATTRIBUTES

| Product      | th<br>th<br>th    | 0                     |
|--------------|-------------------|-----------------------|
| JHWW55TC10BL | 28.5 x 55 x 24 in | 21283 in <sup>3</sup> |