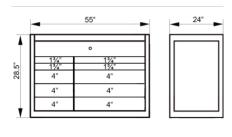

## JHWW55TC10B

55" Wide x 24" Deep 10-Drawer Tool Chest, Professional Series, Black

## PRODUCT ATTRIBUTES

| Product     | h<br>a b k        | 0                     |
|-------------|-------------------|-----------------------|
| JHWW55TC10B | 28.5 x 55 x 24 in | 21283 in <sup>3</sup> |