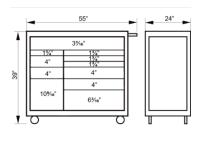

## JHWW55RC11BL

55" Wide x 24" Deep 11-Drawer Roll Cabinet, Professional Series, Blue

## PRODUCT ATTRIBUTES

| Product      | h<br>h          | 9                     |
|--------------|-----------------|-----------------------|
| JHWW55RC11BL | 39 x 55 x 24 in | 25000 in <sup>3</sup> |