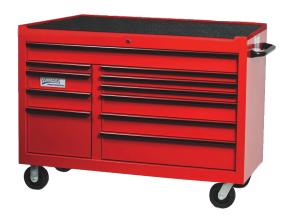

## JHWW55RC11BL

55" Wide x 24" Deep 11-Drawer Roll Cabinet, Professional Series, Blue