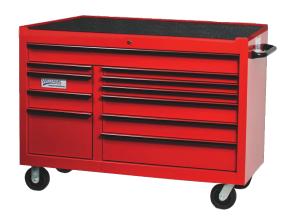

## JHWW55RC11B

55" Wide x 24" Deep 11-Drawer Roll Cabinet, Professional Series, Black