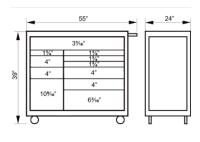

## JHWW55RC11B

55" Wide x 24" Deep 11-Drawer Roll Cabinet, Professional Series, Black

## PRODUCT ATTRIBUTES

| Product     | h<br>a b k      | 0                     |
|-------------|-----------------|-----------------------|
| JHWW55RC11B | 39 x 55 x 24 in | 25000 in <sup>3</sup> |