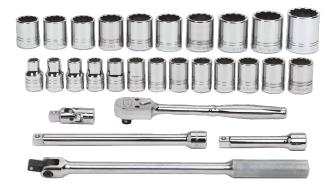

JHWMSS-29F 1/2 Drive Socket and Drive Tool Set 12 Point, Metric, 29 Pieces, in Keep Safe Foam

## PRODUCT DETAILS

- Includes 1/2 Drive Tool, Shallow 12 Point Sockets
- Keep-Safe-Foam system keeps tools organized and helps prevent loss
- All tools are professional quality, made of highgrade chrome vanadium steel
- Sockets feature SUPERTORQUE® lobular openings for greater turning power without deforming the fastener