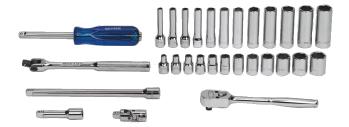

## JHWMSM-30HF

1/4 Drive Socket/Tool Set,6 Point, 30 Pieces, in Keep Safe Foam,

## PRODUCT DETAILS

- Incldues 1/4 Drive Tools, Shallow 6 Point Sockets, Deep 6 Ponit Sockets
- Keep-Safe-Foam system keeps tools organized and helps prevent loss
- All tools are professional quality, made of highgrade chrome vanadium steel
- Sockets feature SUPERTORQUE® lobular openings for greater turning power without deforming the fastener
- Metal tool box made for years of rugged use