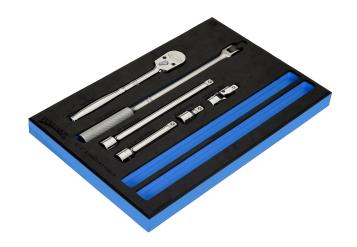

## JHWFWSS-6SDT

6 piece 1/2" Drive Ratchet and Drive Tool Set in 1/3 Foam Drawer Insert

## PRODUCT DETAILS

- Includes 6 pieces
- JHWS-52EHA 1/2" Drive Enclosed Head Ratchets 10-1/4"
- JHWS-41AA 1/2" Drive Flex Handle 15-1/2"
- JHWS-140A 1/2" Drive Universal Joint 2-11/16"
- JHWS-102P 1/2" Drive 2" Extension
- JHWS-110P 1/2" Drive 5" Extension
- JHWS-115P 1/2" Drive 10" Extension

- JHWFWSS-6SDT13FM 1/3 Foam Drawer Insert Only for 6 piece 1/2" Drive Ratchet and Drive Tool Set
- Foam is laser marked
- Modular design for tool organization in your tool storage
- Foam is easy to clean and resists oils, solvents and fuels
- Finger press the end of the tool for easy retrieval
- Sets in foam are flexible and keep your tools organized
- Two color foam provides visual control to find tools easily