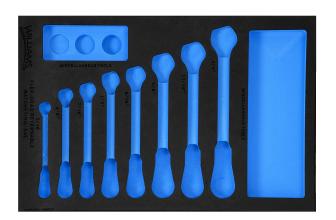

## JHWFWS1168RCF13FM

1/3 Foam Drawer Insert Only for 8 piece SAE Ratcheting Combination Wrench Set (5/16 to 3/4)

## PRODUCT DETAILS

- Foam is laser marked
- Modular design for tool organization in your tool storage
- Foam is easy to clean and resists oils, solvents and fuels
- Finger press the end of the tool for easy retrieval
- Sets in foam are flexible and keep your tools organized
- Two color foam provides visual control to find tools easily
- Foam Only tools not included, fits JHW1210RCF, JHW1212RCF, JHW1214RCF, JHW1216RCF, JHW1218RCF, JHW1220RCF, JHW1222RCF, JHW1224RCF sold separately