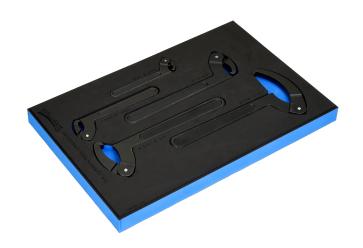

## JHWFWS-475

5 piece Adjustable Hook Spanner Wrench Set in 1/3 Foam Drawer Insert

## PRODUCT DETAILS

- Includes 5 pieces
- JHW471 3/4 to 2" SAE Adjustable Hook Spanner Wrench
- JHW472 1-1/4 to 3 SAE Adjustable Hook Spanner Wrench
- JHW474 2 to 4-3/4" SAE Adjustable Hook Spanner Wrench
- JHW474A 4-1/2 to 6-1/4" SAE Adjustable Hook Spanner Wrench
- JHW474B 6-1/8 to 8-3/4" SAE Adjustable Hook Spanner Wrench
- JHWFWS-47513FM 1/3 Foam Drawer Insert Only for 5 piece Adjustable Hook Spanner Wrench Set

- Foam is laser marked
- Modular design for tool organization in your tool storage
- Foam is easy to clean and resists oils, solvents and fuels
- Finger press the end of the tool for easy retrieval
- Sets in foam are flexible and keep your tools organized
- Two color foam provides visual control to find tools easily