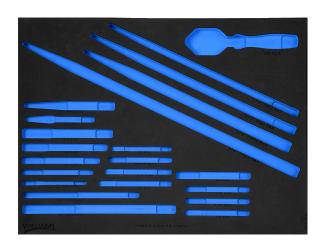

## PRODUCT DETAILS

- Foam is laser marked
- Modular design for tool organization in your tool storage
- Foam is easy to clean and resists oils, solvents and fuels
- Finger press the end of the tool for easy retrieval
- Sets in foam are flexible and keep your tools organized
- Two color foam provides visual control to find tools easily
- Foam Only tools not included, fits JHW28449, JHWC-10, JHWC-12, JHWC-16, JHWC-20, JHWC-24, JHWC-42, JHWC-62, JHWP-14, JHWP-15, JHWP-16, JHWP-25, JHWP-28, JHWP-32, JHWP-4, JHWP-40, JHWP-6, JHWP-8, JHWC-715, JHWC-718, JHWC-80A and JHWC-82A sold separately