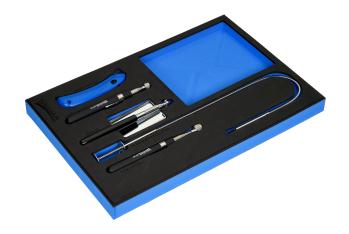

## 5 piece Utility Tool Set in 1/3 Foam Drawer Insert

## PRODUCT DETAILS

- Includes 5 pieces
- JHW40082 Lightweight, ergonomic, ambidextrious disposable safety cutter
- JHW40152 Magnetic Pick Up Tool Lifts 5 Lbs. Telescopes From 6-5/8" To 33-1/4
- JHW40257 Swivel Inspection Rectangular Mirror Diameter 2-1/8" x 3-1/2"
- JHW40159 Flexible Spring Claw
- JHW40151 Magnetic Pick Up Tool Lifts 2-1/2 Lbs. Telescopes From 6-5/8" To 33-1/4
- JHWFITS-613FM 1/3 Foam Drawer Insert Only for 5 piece Utility Tool Set