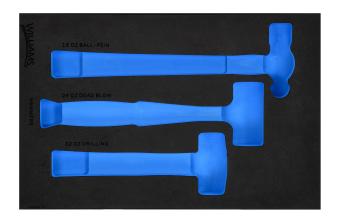

## 1/3 Foam Drawer Insert Only for 3 piece Hammer Set

## PRODUCT DETAILS

- Foam is laser marked
- Modular design for tool organization in your tool storage
- Foam is easy to clean and resists oils, solvents and fuels
- Finger press the end of the tool for easy retrieval
- Sets in foam are flexible and keep your tools organized
- Two color foam provides visual control to find tools easily
- Foam Only tools not included, fits JHWHBP-0A, JHWJHW-24, JHW28449, JHW20678, JHWC-715, JHWC-718, JHWC-80A, JHWC-82A, JHWC-10, JHWC-12, JHWC-16, JHWC-20, JHWC-24, JHWC-42 5, JHWC-62, JHWP-14, JHWP-15, JHWP-16, JHWP-25, JHWP-28, JHWP-32, JHWP-4, JHWP-40, JHWP-6 and JHWP-8 sold separately