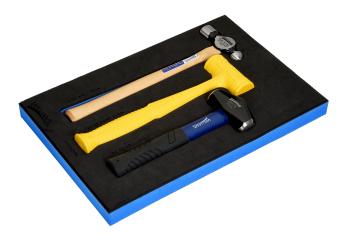

JHWFHS-3 3 piece Hammer Set in 1/3 Foam Drawer Insert

## PRODUCT DETAILS

- Includes 3 pieces
- JHWHBP-0A 16 oz Ball Pein Hammer with Wood Handle
- JHWJHW-24 24 oz Dead Blow Hammer with Ergonomically Designed Handle
- JHW20678 32 oz Drilling Hammer with
- Fiberglass Handle
- JHWFHS-313FM 1/3 Foam Drawer Insert Only
- for 3 piece Hammer Set
- Foam is laser marked