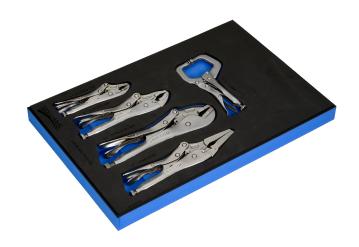

## 5 piece Locking Pliers Set in 1/3 Foam Drawer Insert

## PRODUCT DETAILS

- Includes 5 pieces
- JHW23301 5" Locking Pliers Curved Jaw with Wire Cutter
- JHW23302 7" Locking Pliers Curved Jaw with Wire Cutter
- JHW23305 10" Locking Pliers Straight Jaw
- JHW23310 9" Locking Pliers Long Nose with Wire Cutter
- JHW23320 6" Locking C-Clamps
- JHWF2307613FM 1/3 Foam Drawer Insert Only for 5 piece Locking Pliers Set