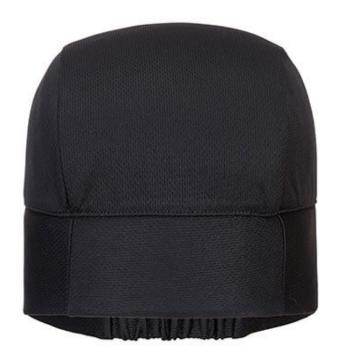

# CV11 - Cooling Crown Beanie

**Collection:** Cooling Accessories **Range:** All Weather Protection

Shell Fabric: 100% Polyester, Bird Eye Knit

Inner Pack: 12 Outer Carton: 144

### **Product information**

Comfortable and lightweight, the Cooling Crown Beanie is designed to help prevent heat stress and includes an elasticated back for improved fit. Can be worn under any helmet or hat without compromising mobility while offering hours of cooling comfort.

### **Features**

- · Lightweight and comfortable
- Elasticated back panel
- Keeps wearer cool for up to 8 hours
- Wicking, cooling and drying capabilities
- Soak in water to activate